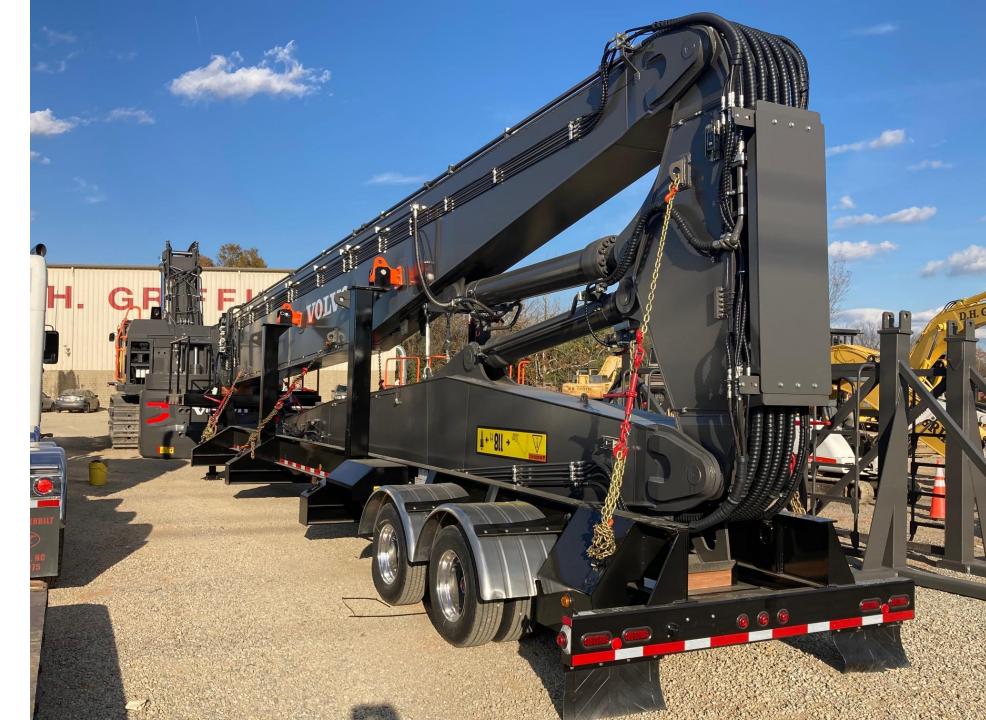

## High Reach Boom Set Trailer

Units shown Made for Volvo EC750EHR

Offered by Doonan Truck And Equipment of Wichita Inc.

The trailer was designed to load the boom to the base machine over the goose neck keeping the overall length to 53'

No over-length permits required.

## Volvo 118' Boom Hauling Trailer

53' Overall Length 8'6" wide

Suspension Dump Valve

Rear Leveling Jacks 17.5" Alum Wheels

Storage Toolbox Rear Fenders (4)

2-22.500 Capacity Axles Air Brakes

60,000 GVWR Anti-Skid Brakes by Meritor 2S1M