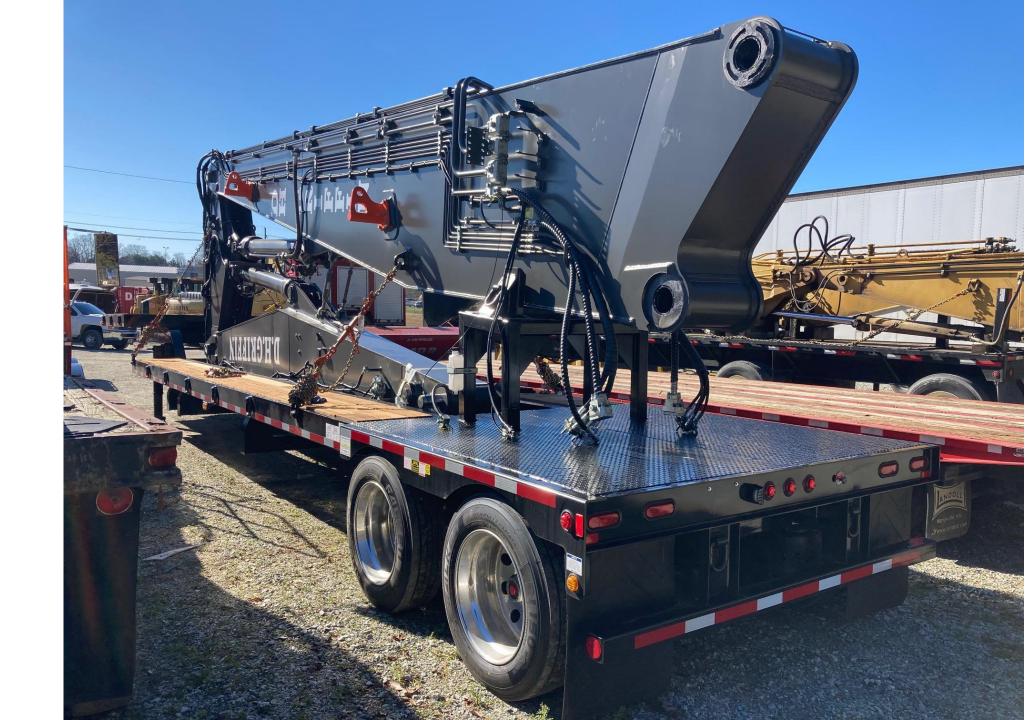

This is the 85' boom set carried so the boom can load to the base machine from the rear.

Trailer is 47' long easy to get into tight areas.

Full deck area so trailer can also be used for moving attachments with the boom.

## Standard trailer spec

47' Overall Length 8'6" wide

8' x 8' Upper Storage Upper Tie Downs

Side Storage full length Suspension Dump Valve

22.5" Alum Wheels 2-22.500 Capacity Axles

Air Brakes 50,000 GVWR

Anti-Skid Brakes by Meritor 2S1M Rear HD Boom Rest