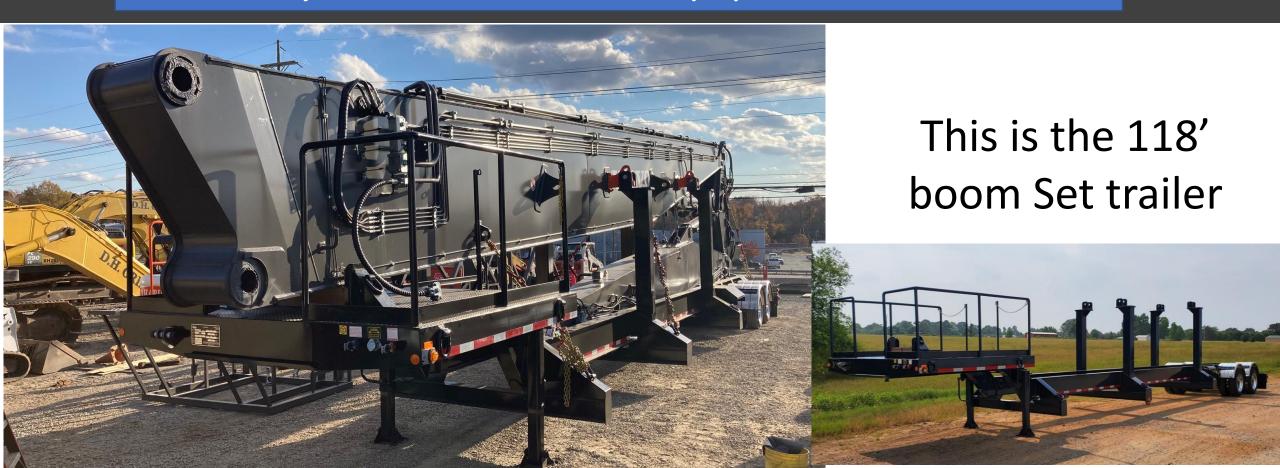

## High Reach Boom Set Trailer

Units shown Made for Volvo EC750EHR

Offered by Doonan Truck And Equipment of Wichita Inc.

The trailer was designed to load the boom to the base machine over the goose neck keeping the overall length to 53'

No over-length permits required.

## Volvo 118' Boom Hauling Trailer

53' Overall Length 8'6" wide

Suspension Dump Valve

Rear Leveling Jacks 17.5" Alum Wheels

Storage Toolbox Rear Fenders (4)

2-22.500 Capacity Axles Air Brakes

60,000 GVWR Anti-Skid Brakes by Meritor 2S1M