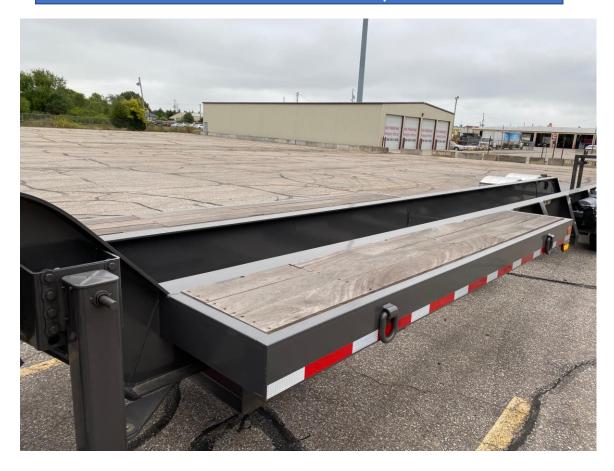

## High Reach Boom Set Trailer

Unit shown Made for Volvo EC380EHR and EC480EHR

Offered by Doonan Truck And Equipment of Wichita Inc.

<sup>\*</sup> Trailer does not show all options available

Goose neck area made for carrying tools 3 D rings per side

Half of main trailer has deck so tools can be mounted on the sides.

Trailer can also be used for moving other items when boom is not stored.

Full deck to front axle optional

Equipped with lockable toolbox for chains binders and boom mounting equipment.

Rear platform is used for safety when mounting boom to machine . No latter required.

Full fenders and Flaps standard equipment 22.5" Chrome wheels standard also.