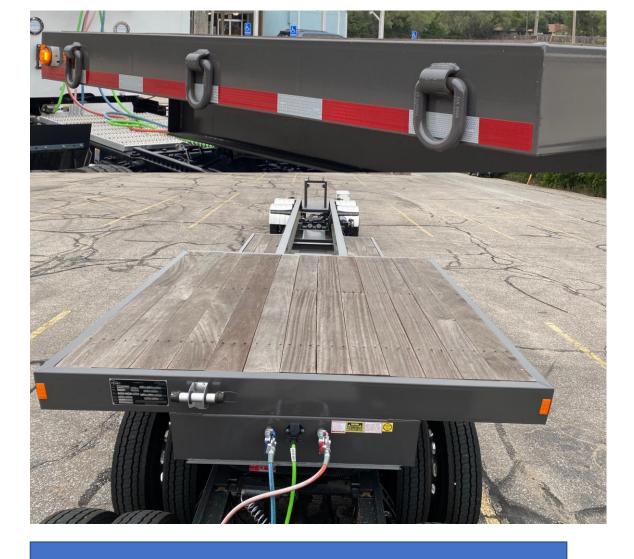

Rear platform is used for safety when mounting boom to machine . No latter required.

Full fenders and Flaps standard equipment 22.5" Chrome wheels standard also.

2-22.500 Capacity Axles Air Brakes

50,000 GVWR Anti-Skid Brakes

by Meritor 2S1M

Rear Lowered Platform 8' x 8' Rear HD Boom Rest

Side Mounted Air Tank

with cover for Multiple Boom Applications ie: Volvo EC 380EHR