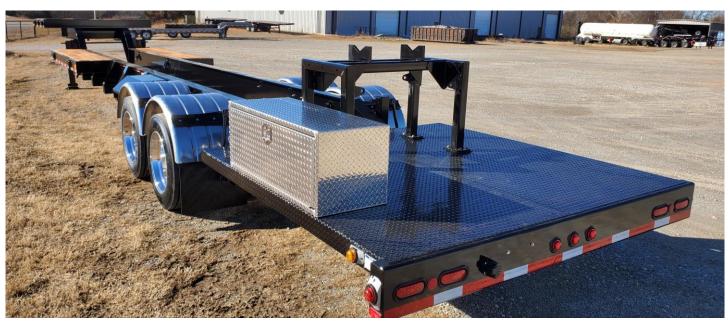

## High Reach Boom Set Trailer

Unit shown Made for Volvo EC380EHR and EC480EHR

Offered by Doonan Truck And Equipment of Wichita Inc.

<sup>\*</sup> Trailer does not show all options available

Goose neck area made for carrying tools 3 D rings per side

Half of main trailer has deck so tools can be mounted on the sides.

Trailer can also be used for moving other items when boom is not stored.

Full deck to front axle optional

Equipped with lockable toolbox for chains binders and boom mounting equipment.

Rear platform is used for safety when mounting boom to machine . No latter required.

Full fenders and Flaps standard equipment 22.5" Chrome wheels standard also.