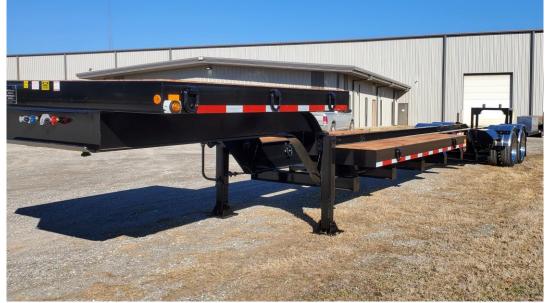

Rear platform is used for safety when mounting boom to machine . No latter required.

Full fenders and Flaps standard equipment 22.5" Chrome wheels standard also.

## Air suspension standard

Quick drop valve makes it easy to lower trailer when mounting boom to the machine