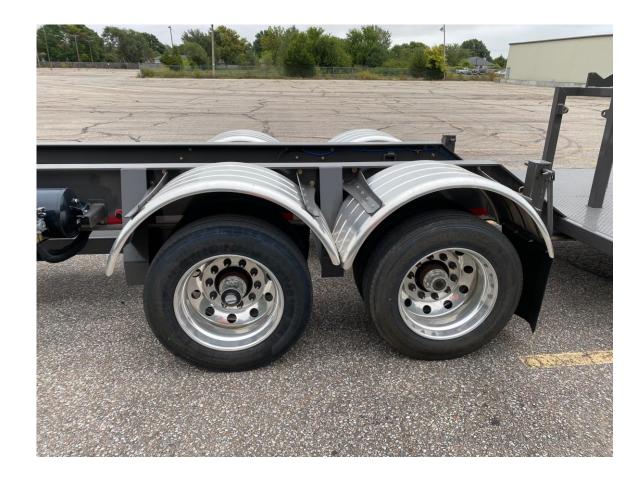

Rear platform is used for safety when mounting boom to machine . No latter required.

Full fenders and Flaps standard equipment 22.5" Chrome wheels standard also.

## Standard trailer spec

53' Overall Length 8'6" wide

8' x 8' Upper Storage Upper Tie Downs

2-Front Side Storage 30" X 13' Suspension Dump Valve

Rear Leveling Jacks 22.5" Alum Wheels

Storage Toolbox Rear Fenders (4)