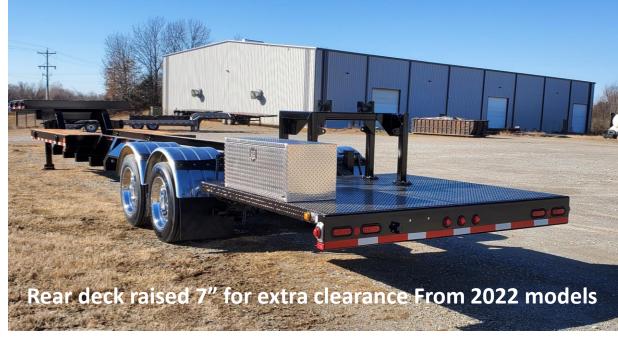

Rear platform is used for safety when mounting boom to machine . No latter required.

Full fenders and Flaps standard equipment 22.5" Chrome wheels standard also.

## Standard trailer spec

53' Overall Length 8'6" wide

8' x 8' Upper Storage Upper Tie Downs

2-Front Side Storage 30" X 13' Suspension Dump Valve

Rear Leveling Jacks 22.5" Alum Wheels

Storage Toolbox Rear Fenders (4)