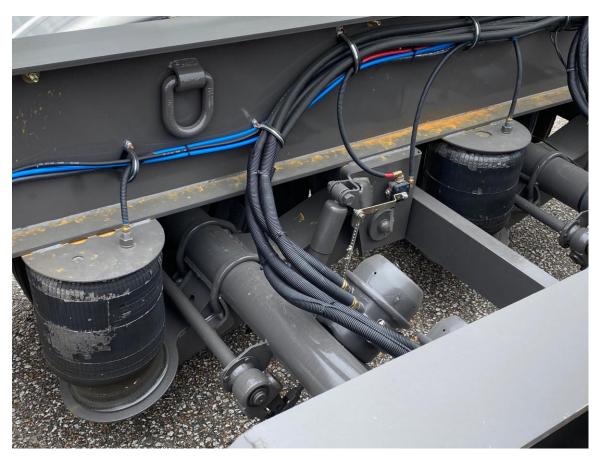

## Air suspension standard

Quick drop valve makes it easy to lower trailer when mounting boom to the machine

2-22.500 Capacity Axles Air Brakes

50,000 GVWR Anti-Skid Brakes

by Meritor 2S1M

Rear Lowered Platform 8' x 8' Rear HD Boom Rest

Side Mounted Air Tank

with cover for Multiple Boom Applications ie: Volvo EC 380EHR