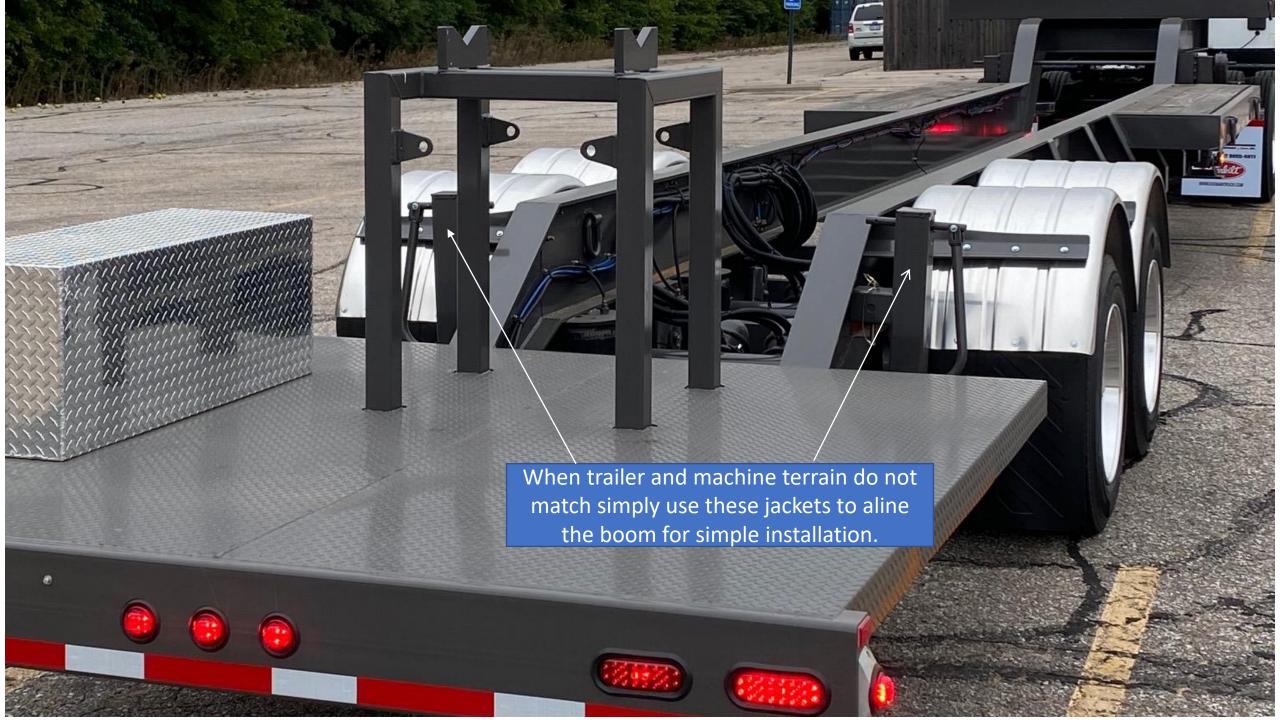

Rear platform is used for safety when mounting boom to machine . No latter required.

Full fenders and Flaps standard equipment 22.5" Chrome wheels standard also.

## Air suspension standard

Quick drop valve makes it easy to lower trailer when mounting boom to the machine