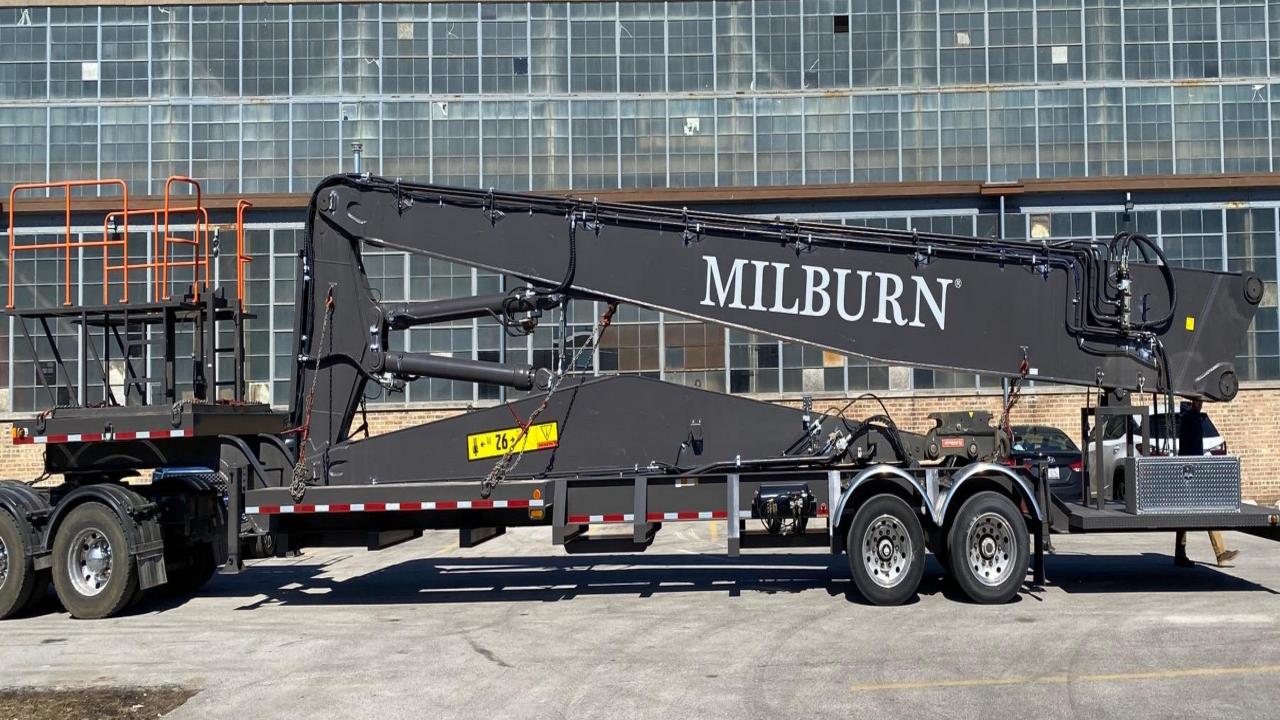

## High Reach Boom Set Trailer

Unit shown Made for Volvo EC380EHR and EC480EHR

Offered by Doonan Truck And Equipment of Wichita Inc.

<sup>\*</sup> Trailer does not show all options available

Goose neck area made for carrying tools 3 D rings per side

## Standard trailer spec

53' Overall Length 8'6" wide

8' x 8' Upper Storage Upper Tie Downs

2-Front Side Storage 30" X 13' Suspension Dump Valve

Rear Leveling Jacks 22.5" Alum Wheels

Storage Toolbox Rear Fenders (4)