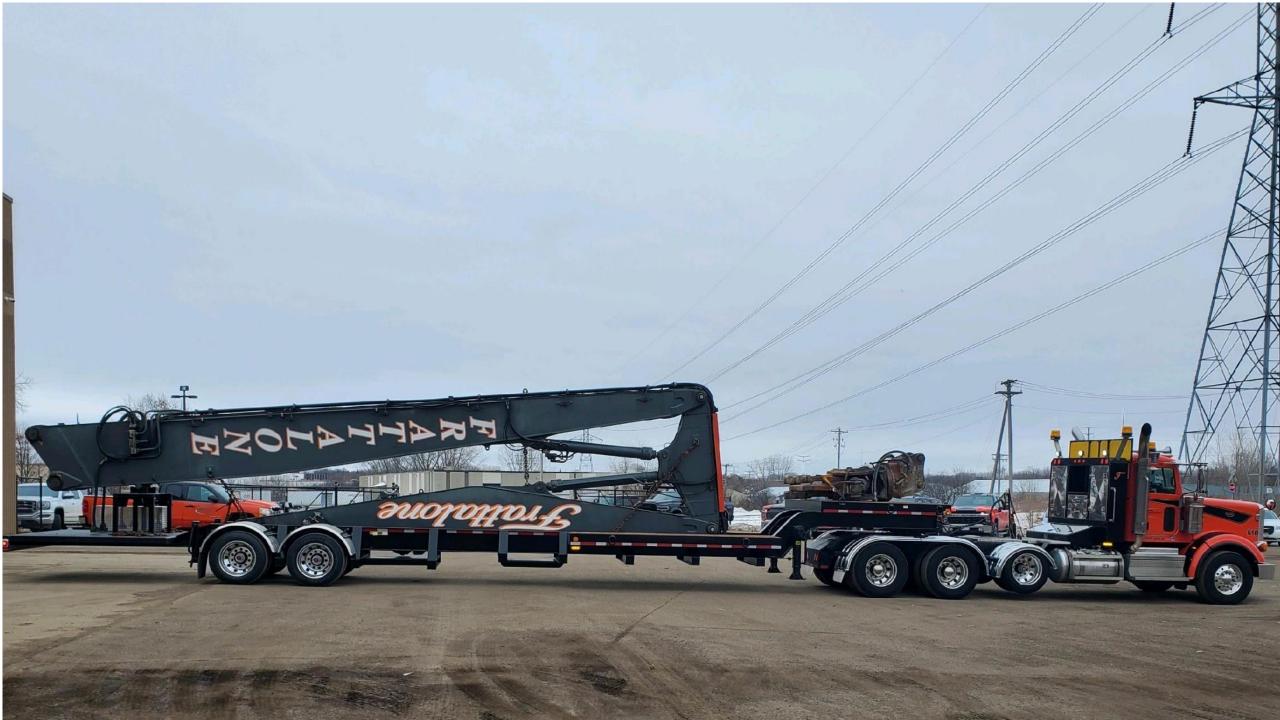

## High Reach Boom Set Trailer

Unit shown Made for Volvo EC380EHR and EC480EHR

Offered by Doonan Truck And Equipment of Wichita Inc.

<sup>\*</sup> Trailer does not show all options available

Goose neck area made for carrying tools 3 D rings per side