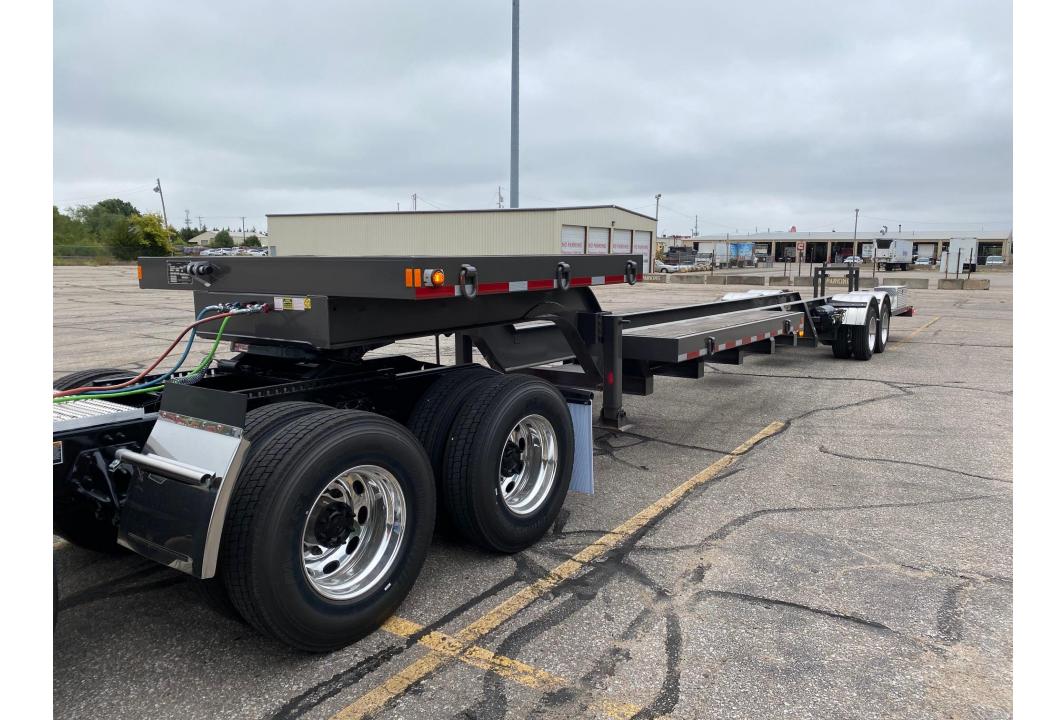

2-22.500 Capacity Axles Air Brakes

50,000 GVWR Anti-Skid Brakes

by Meritor 2S1M

Rear Lowered Platform 8' x 8' Rear HD Boom Rest

Side Mounted Air Tank

with cover for Multiple Boom Applications ie: Volvo EC 380EHR

Painted Volvo Color to Match Boom Custom Colors Available

Truck-Lite brand lights and Sealed Harness Plug & Play with LED lights

Hendrickson Air Suspension HT250 25K capacity

Auto Slack Adjusters 3030 HD Parking Brakes (4)